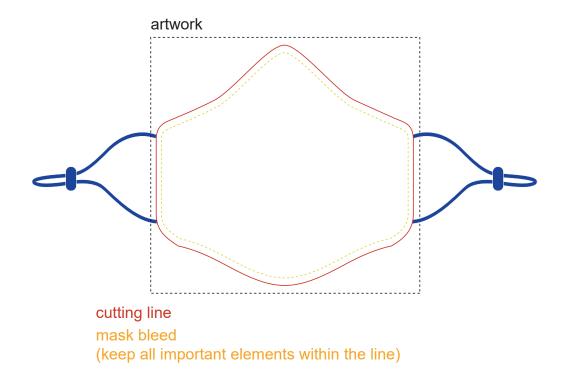

## Product: 2 Layer Kids Full Sublimated Face Mask PSFM36B

Item Size: 15cm W x 14cm H without earloop Print Size: 15cm W x 14cm H

| Order No:   |  |
|-------------|--|
| Item Color: |  |

Qty: Print PMS Color(s):